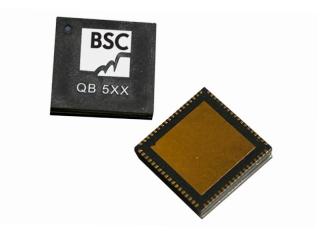

## QB 521 - QFN Fixed Bandpass Filter

BSC have developed a range of QFN packaged filters bringing together world leading fixed and tunable filter performance in industry standard 10mm x 10mm and 12mm x 12mm QFN. packages. Harnessing over 30 years of BSC filter design expertise and proprietary in-house manufacturing capability, these filters can be designed and manufactured on extremely short lead times. Multi-channel switched filter banks, custom frequencies, and tuneable filter options available.