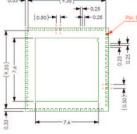

## PIN LAYOUT & DIMENSIONS

| 10 X 10MM QFN PACKAGE |          |  |
|-----------------------|----------|--|
| PIN                   | FUNCTION |  |
| 11                    | RF IN    |  |
| 44                    | RF OUT   |  |

| 12 X 12MM QFN PACKAGE |          |  |
|-----------------------|----------|--|
| PIN                   | FUNCTION |  |
| 11                    | RF IN    |  |
| 50                    | RF OUT   |  |