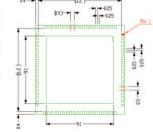

## PIN LAYOUT & DIMENSIONS

| 10 X 10MM QFN PACKAGE |          |  |
|-----------------------|----------|--|
| PIN                   | FUNCTION |  |
| 11                    | RF IN    |  |
| 44                    | RF OUT   |  |