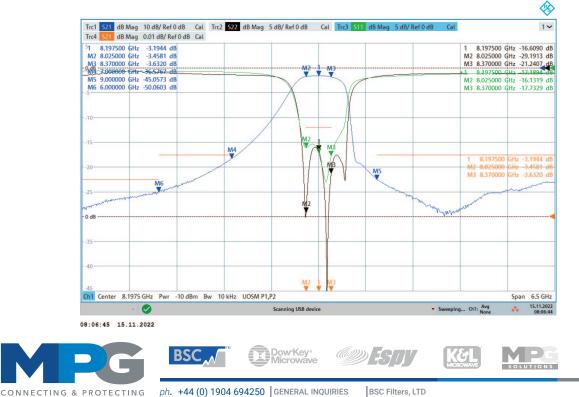

| SPECIFICATIONS                |                         |
|-------------------------------|-------------------------|
| Passband From                 | 8025 MHz to 8370 MHz    |
| Insertion Loss                | 4 dB max                |
| Passband Return Loss          | 12 dB min               |
| Rejection from DC to 6000 MHz | 45 dB min               |
| Rejection at 7000 MHz         | 35 dB min               |
| Rejection at 9000 MHz         | 35 dB min               |
| Maximum Power HandlingHz      | 20 dB max               |
| Dimensions                    | 10 x 10 x 3 mm typical  |
| Input Connector               | Surface Mount           |
| Output Connector              | Surface Mount           |
| Operating Temperature Range   | -55°C to 85°C           |
| Dimensions                    | 10mm x 10mm QFN Package |