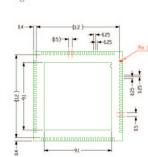

## **PIN LAYOUT & DIMENSIONS**

| 10 X 10MM QFN PACKAGE |          |  |
|-----------------------|----------|--|
| PIN                   | FUNCTION |  |
| 11                    | RF IN    |  |
| 44                    | RF OUT   |  |

-3.0

| 12 X 12MM QFN PACKAGE |          |  |
|-----------------------|----------|--|
| PIN                   | FUNCTION |  |
| 11                    | RF IN    |  |
| 50                    | RF OUT   |  |

Pin 1

0.25

(0.50)

ph. +44 (0) 1904 694250 GENERAL INQUIRIES BSC Filters, LTD sales@bscfilters.com Dover House, Units 10-11 Stirling Park, Bleriot Way, Clifton Moor - York Y030 4WU, England