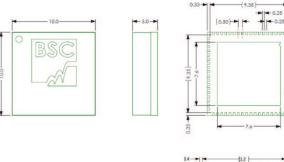

## **PIN LAYOUT & DIMENSIONS**

| 10 X 10MM QFN PACKAGE |          |  |
|-----------------------|----------|--|
| PIN                   | FUNCTION |  |
| 11                    | RF IN    |  |
| 44                    | RF OUT   |  |

-3.0

| 12 X 12MM QFN PACKAGE |          |  |
|-----------------------|----------|--|
| PIN                   | FUNCTION |  |
| 11                    | RF IN    |  |
| 50                    | RF OUT   |  |

Pin 1

0.25

(0.50)

ph. +44 (0) 1904 694250 GENERAL INQUIRIES BSC Filters, LTD sales@bscfilters.com Dover House, Units 10-11 Stirling Park, Bleriot Way, Clifton Moor - York Y030 4WU, England