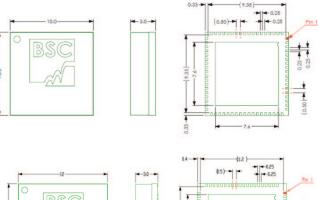

## **PIN LAYOUT & DIMENSIONS**

| 10 X 10MM QFN PACKAGE |          |  |
|-----------------------|----------|--|
| PIN                   | FUNCTION |  |
| 11                    | RF IN    |  |
| 44                    | RF OUT   |  |

| 12 X 12MM QFN PACKAGE |          |  |
|-----------------------|----------|--|
| PIN                   | FUNCTION |  |
| 11                    | RF IN    |  |
| 50                    | RF OUT   |  |

ph. +44 (0) 1904 694250 GENERAL INQUIRIES BSC Filters, LTD Sales@bscfilters.com Dover House, Units 10-11 Stirling Park, Bleriot Way, Clifton Moor - York Y030 4WU, England