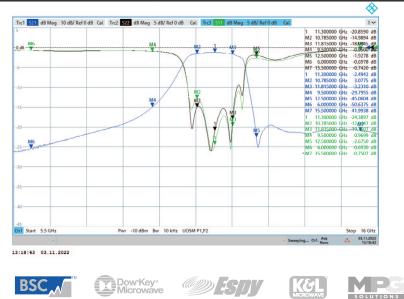

| SPECIFICATIONS                        |                         |  |
|---------------------------------------|-------------------------|--|
| Passband From                         | 10785 MHz to 11815 MHz  |  |
| Insertion Loss at Bandedges           | 3.5 dB max              |  |
| Passband Flatness                     | 1.5 dB max              |  |
| Passband Return Loss                  | 10 dB min               |  |
| Rejection from 100 MHz to 6000 MHz    | 40 dB min               |  |
| Rejection from 6000 MHz to 9500 MHz   | 20 dB min               |  |
| Rejection from 12500 MHz to 15500 MHz | 20 dB min               |  |
| Rejection from 15500 MHz to 20000 MHz | 35 dB min               |  |
| Maximum Power Handling                | 1 W CW                  |  |
| Maximum Power Handling over Passband  | 2 W Peak                |  |
| Input Connector                       | Surface Mount           |  |
| Output Connector                      | Surface Mount           |  |
| Operating Temperature Range           | -40 to +85 °C           |  |
| External Finish                       | No Finish               |  |
| Sealed                                | No                      |  |
| Dimensions                            | 10mm x 10mm QFN Package |  |