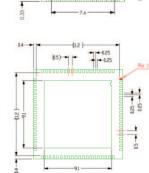

## **PIN LAYOUT & DIMENSIONS**

| 10 X 10MM QFN PACKAGE |          |  |
|-----------------------|----------|--|
| PIN                   | FUNCTION |  |
| 11                    | RF IN    |  |
| 44                    | RF OUT   |  |

| 12 X 12MM QFN PACKAGE |          |  |
|-----------------------|----------|--|
| PIN                   | FUNCTION |  |
| 11                    | RF IN    |  |
| 50                    | RF OUT   |  |

ph. +44 (0) 1904 694250 GENERAL INQUIRIES BSC Filters, LTD Sales@bscfilters.com Dover House, Units 10-11 Stirling Park, Bleriot Way, Clifton Moor - York Y030 4WU, England